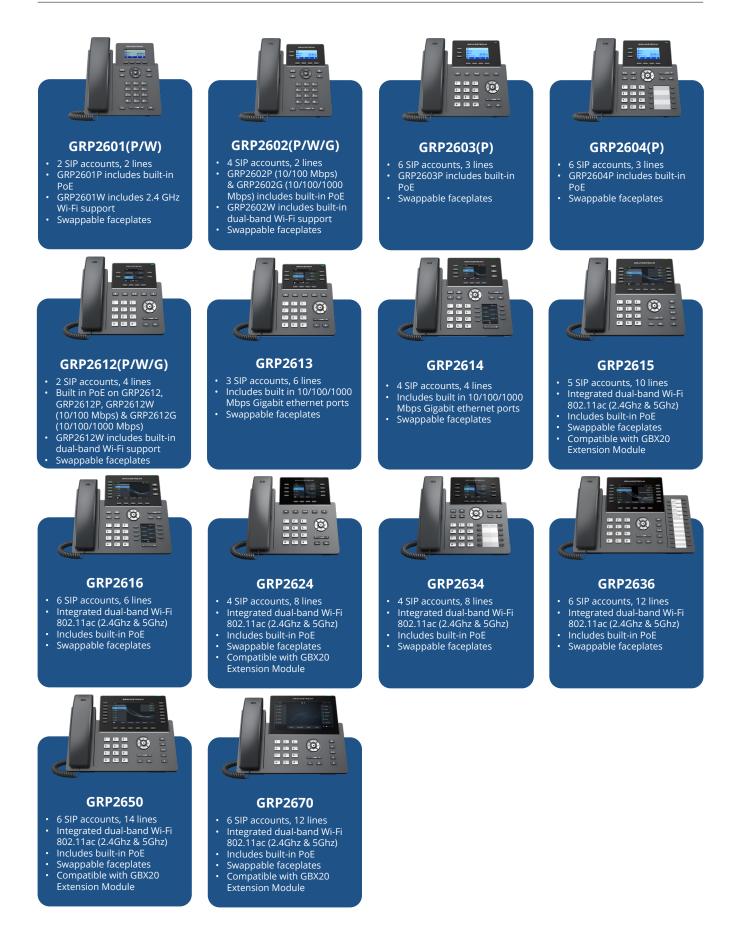

# Unified Communications - IP Voice & Video

GRP Series Carrier-Grade IP Phones





## **GXP** Series IP Phones



#### **Extension Modules**



#### **GXP2200 EXT**

- 128x384 backlit LCD display • 20 per page (each module contains 2 pages, for up to 40
- lines per module)
- Connect 4 modules for up to 160 contacts/extensions

## Hotel IP Phones



PoE (GHP610 & GHP611)

Swappable faceplates

#### GHP620(W) & GHP621(W)

2 SIP accounts, 2 Lines

GBX20

• 4.3 inch (272x480) color LCD

20 per page (each module contains 2 pages, for up to 40

Connect 4 modules for up to

160 contacts/extensions

lines per module)

- Integrated dual-band Wi-Fi (GHP620W & GHP621W)
- Includes 1x 100Mbps network port with PoE (GHP620 & GHP621)
- Swappable faceplates



Includes 1x 100Mbps network port with PoE (GHP630 & GHP631) 3.5 in. 480x320 color LCD screen

## **GXV IP Video Phones**