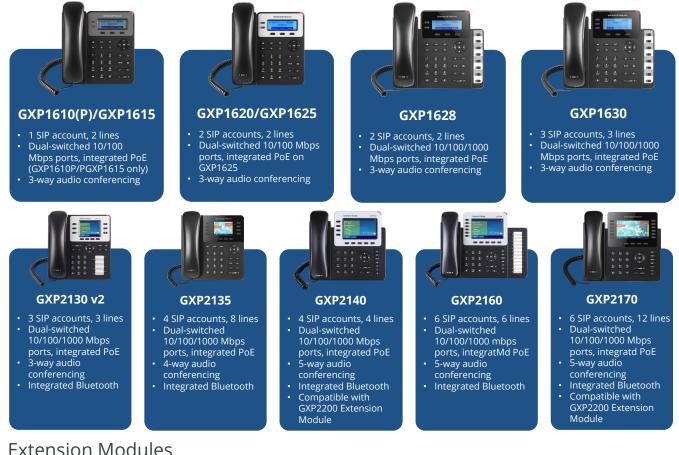

# Unified Communications - IP Voice & Video

GRP Series Carrier-Grade IP Phones





## **GXP** Series IP Phones



#### **Extension Modules**



#### **GXP2200 EXT**

- 128x384 backlit LCD display • 20 per page (each module contains 2 pages, for up to 40
- lines per module)
- Connect 4 modules for up to 160 contacts/extensions

## Hotel IP Phones



PoE (GHP610 & GHP611)

Swappable faceplates

#### GHP620(W) & GHP621(W)

2 SIP accounts, 2 Lines

GBX20

• 4.3 inch (272x480) color LCD

20 per page (each module contains 2 pages, for up to 40

Connect 4 modules for up to

160 contacts/extensions

lines per module)

- Integrated dual-band Wi-Fi (GHP620W & GHP621W)
- Includes 1x 100Mbps network port with PoE (GHP620 & GHP621)
- Swappable faceplates



Includes 1x 100Mbps network port with PoE (GHP630 & GHP631) 3.5 in. 480x320 color LCD screen

## **GXV IP Video Phones**



Pairs with up to 10 handsets asso