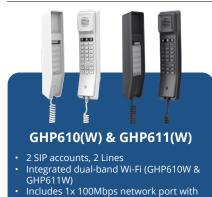

## Hotel IP Phones

PoE (GHP610 & GHP611)

Swappable faceplates

#### GHP620(W) & GHP621(W)

2 SIP accounts, 2 Lines

GBX20

• 4.3 inch (272x480) color LCD

20 per page (each module contains 2 pages, for up to 40

Connect 4 modules for up to

160 contacts/extensions

lines per module)

- Integrated dual-band Wi-Fi (GHP620W & GHP621W)
- Includes 1x 100Mbps network port with PoE (GHP620 & GHP621)
- Swappable faceplates

Includes 1x 100Mbps network port with PoE (GHP630 & GHP631) 3.5 in. 480x320 color LCD screen