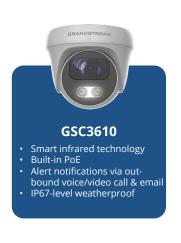

## UCM RemoteConnect

- Cloud based NAT firewall traversal powered by AWS
- Integrated with GDMS
- Offers secure connections with remote users and SIP endpoints registered to a UCM6300 Series device



#### Wave

- Communication and collaboration app for desktop, web and mobile
- Provides private and group chat, audio and video meetings/conferences, file sharing, and more
- Supports video resolutions up to 1080p HD
- Compatible with UCM RemoteConnect



## **Unified Communications -** Business Conferencing





#### GXW4200 Series v2

- 16/24/32 FXS ports, GXW4248
  includes 2 50-pin Telco
  connectors
- 1 Gigabit network port
   4 SIP server profiles per
- system

5

## **Unified Communications -** Facility Management

Facility Access Systems



#### Intercoms & PA



#### HD IP Cameras