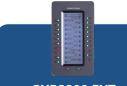

#### **Extension Modules**

#### **GXP2200 EXT**

- 128x384 backlit LCD display • 20 per page (each module contains 2 pages, for up to 40
- lines per module)
- Connect 4 modules for up to 160 contacts/extensions