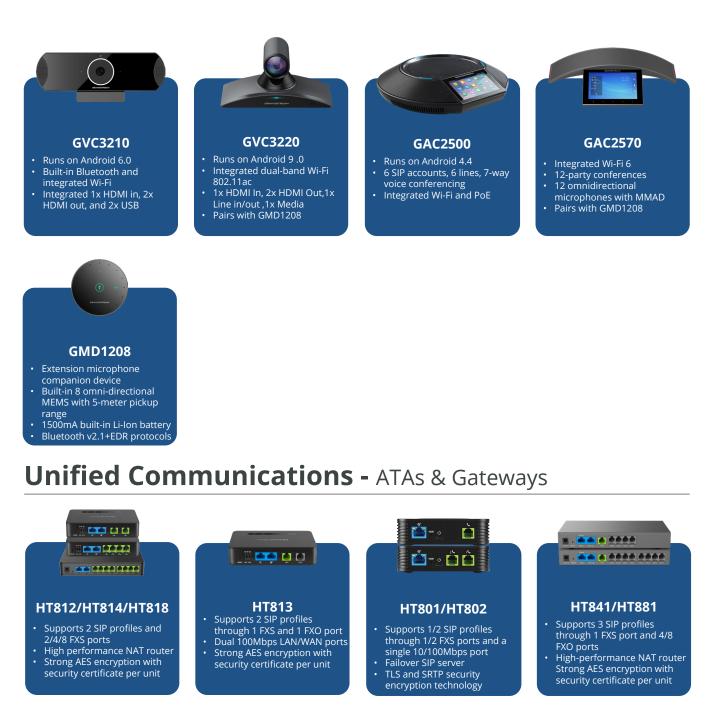

t with PoE (GHP620 & GHP621)
- Swappable faceplates



Includes 1x 100Mbps network port with PoE (GHP630 & GHP631) 3.5 in. 480x320 color LCD screen

## **GXV IP Video Phones**



Pairs with up to 10 handsets association to DP750/DP752

# Unified Communications - UCM6300 Ecosystem





### UCM RemoteConnect

- Cloud based NAT firewall traversal powered by AWS
- Integrated with GDMS
- Offers secure connections with remote users and SIP endpoints registered to a UCM6300 Series device



#### Wave

- Communication and collaboration app for desktop, web and mobile
- Provides private and group chat, audio and video meetings/conferences, file sharing, and more
- Supports video resolutions up to 1080p HD
- Compatible with UCM RemoteConnect



## **Unified Communications -** Business Conferencing





#### GXW4200 Series v2

- 16/24/32 FXS ports, GXW4248
  includes 2 50-pin Telco
  connectors
- 1 Gigabit network port
   4 SIP server profiles per
- system

5

## **Unified Communications -** Facility Management

Facility Access Systems



#### Intercoms & PA



#### HD IP Cameras