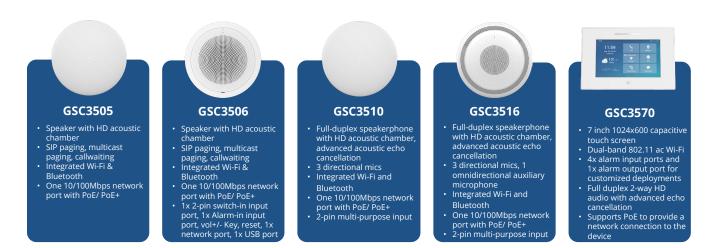

M6300 Ecosystem





### UCM RemoteConnect

- Cloud based NAT firewall traversal powered by AWS
- Integrated with GDMS
- Offers secure connections with remote users and SIP endpoints registered to a UCM6300 Series device



#### Wave

- Communication and collaboration app for desktop, web and mobile
- Provides private and group chat, audio and video meetings/conferences, file sharing, and more
- Supports video resolutions up to 1080p HD
- Compatible with UCM RemoteConnect



## **Unified Communications -** Business Conferencing





#### GXW4200 Series v2

- 16/24/32 FXS ports, GXW4248
  includes 2 50-pin Telco
  connectors
- 1 Gigabit network port
   4 SIP server profiles per
- system

5

## **Unified Communications -** Facility Management

Facility Access Systems



#### Intercoms & PA



#### HD IP Cameras