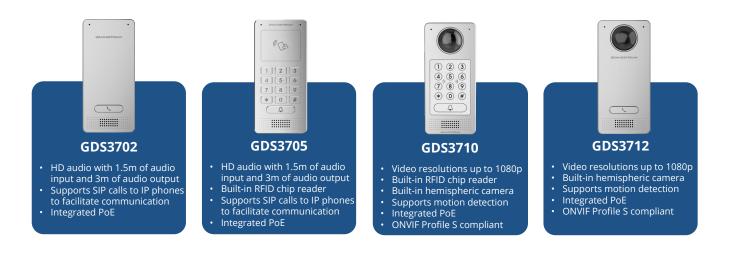

ied Communications - UCM6300 Ecosystem





### UCM RemoteConnect

- Cloud based NAT firewall traversal powered by AWS
- Integrated with GDMS
- Offers secure connections with remote users and SIP endpoints registered to a UCM6300 Series device



#### Wave

- Communication and collaboration app for desktop, web and mobile
- Provides private and group chat, audio and video meetings/conferences, file sharing, and more
- Supports video resolutions up to 1080p HD
- Compatible with UCM RemoteConnect



## **Unified Communications -** Business Conferencing





#### GXW4200 Series v2

- 16/24/32 FXS ports, GXW4248
  includes 2 50-pin Telco
  connectors
- 1 Gigabit network port
   4 SIP server profiles per
- system

5

## **Unified Communications -** Facility Management

Facility Access Systems



#### Intercoms & PA



#### HD IP Cameras