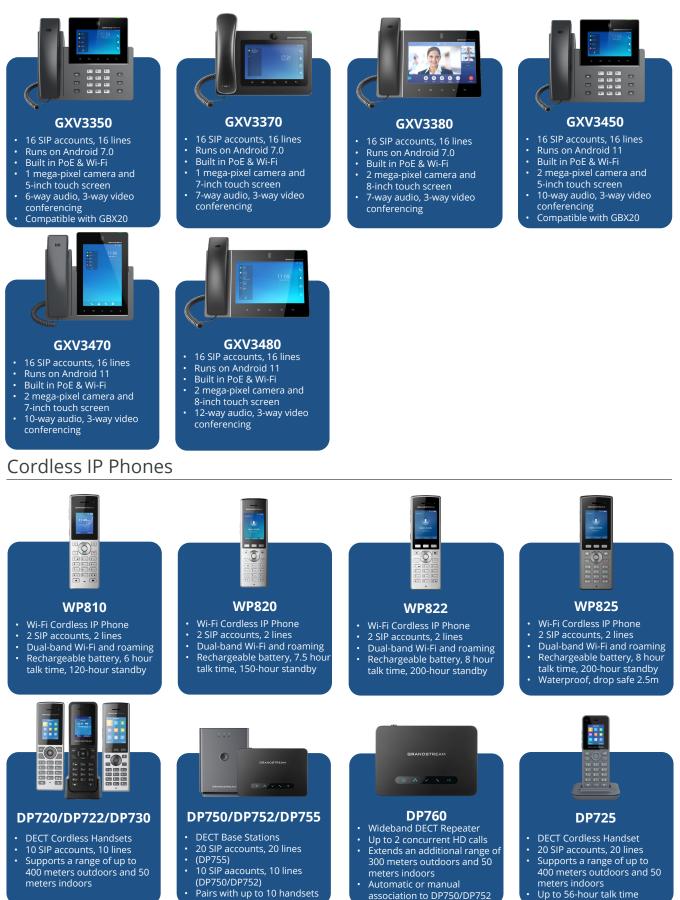

## **GXP** Series IP Phones

## **GXV IP Video Phones**

Pairs with up to 10 handsets association to DP750/DP752