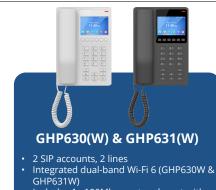

#### GHP620(W) & GHP621(W)

2 SIP accounts, 2 Lines

GBX20

• 4.3 inch (272x480) color LCD

20 per page (each module contains 2 pages, for up to 40

Connect 4 modules for up to

160 contacts/extensions

lines per module)

- Integrated dual-band Wi-Fi (GHP620W & GHP621W)
- Includes 1x 100Mbps network port with PoE (GHP620 & GHP621)
- Swappable faceplates

Includes 1x 100Mbps network port with PoE (GHP630 & GHP631) 3.5 in. 480x320 color LCD screen